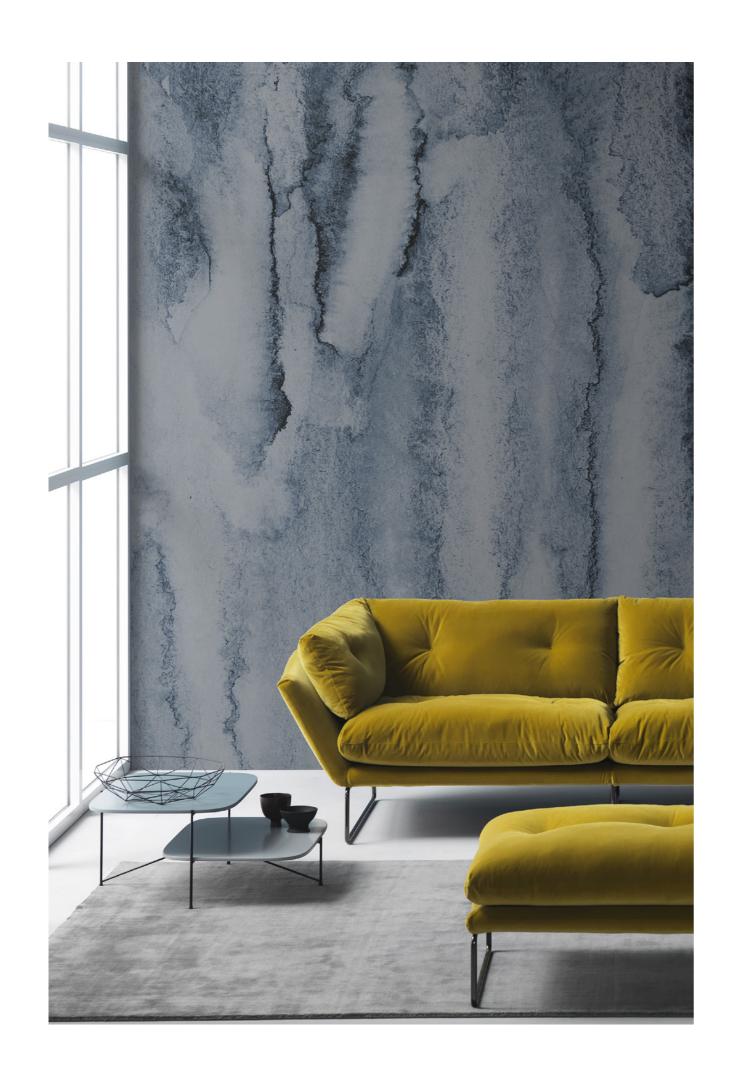

#### WALLPAPER

Any photographic or painting image can be printed in digital format and then converted into wonderful wallpapers. It is suitable for any kind of environment "Indoor and outdoor".

Gemanco Design wallpaper is 100% customizable, it's realized on demand for all tastes. Wallpaper has got slightly granular thickness and consistency, as if it were printed directly on the wall.

It's tailor-made and, to avoid any material wastage, the exact size required is already cut and ready for use.

Gemanco Design wallpaper can become waterproof, thanks to our **WPS** products (WaterProof System), ideal for wet environment and outdoor.