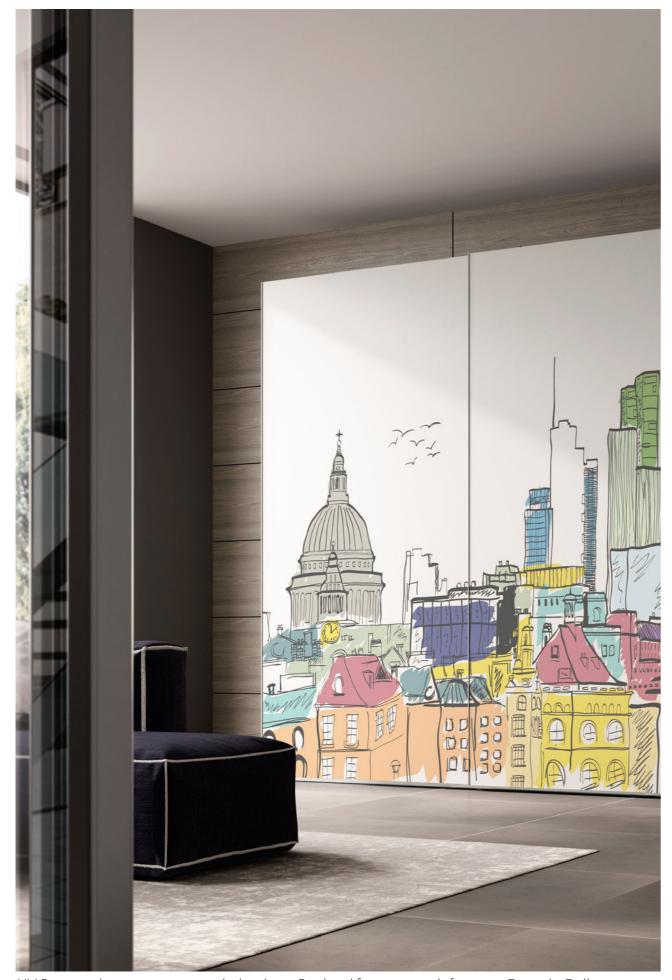

#### WALLPAPER

Any photographic or painting image can be printed in digital format and then converted into wonderful wallpapers. It is suitable for any kind of environment "Indoor and outdoor".

Gemanco Design wallpaper is 100% customizable, it's realized on demand for all tastes. Wallpaper has got slightly granular thickness and consistency, as if it were printed directly on the wall.

It's tailor-made and, to avoid any material wastage, the exact size required is already cut and ready for use.

Gemanco Design wallpaper can become waterproof, thanks to our **WPS** products (WaterProof System), ideal for wet environment and outdoor.