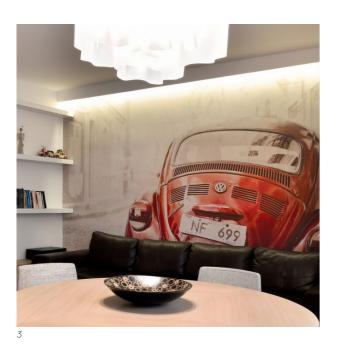

#### WALLPAPER

Any photographic or painting image can be printed in digital format and then converted into wonderful wallpapers. It is suitable for any kind of environment "Indoor and outdoor".

Gemanco Design wallpaper is 100% customizable, it's realized on demand for all tastes. Wallpaper has got slightly granular thickness and consistency, as if it were printed directly on the wall.

It's tailor-made and, to avoid any material wastage, the exact size required is already cut and ready for use.

Gemanco Design wallpaper can become waterproof, thanks to our **WPS** products (WaterProof System), ideal for wet environment and outdoor.