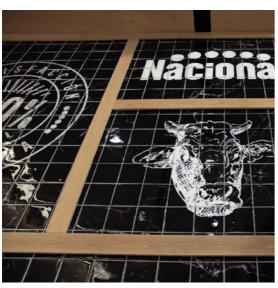

### S U P E R M E R C A D O N A C I O N A L

PUNTA CANA

Gemanco Design Resin Mosaic lands in Domenican Republic! Choosen, and then installed in the new store of Supermercado Nacional, located near to Casa Cuesta, on Boulevard Turistico del Este, Punta Cana proposes itself as a lab, open to new experiences, to improve the complete perception of designing space. Hence, the architectonic choice, which tributes to the traditional features of the Dominican houses, that lend natural energy to the space and complete their essence.

This choice is supported by usage of traditional materials and, at the same time, innovative technologies, in comparison.

Gemanco Design resin mosaic is a certified product, it is compliant with current standards, in terms of food safety, with due regards for local hygiene and health measures. Gemanco Design, with its made in Italy resin mosaic, characterizes, , with absolutely "recognizable" elements the design of the location, that becomes a format to differentiate all the food distribution departments.

Resin mosaic becomes protagonist of the designing space with its 2mm thick and 1.2 kgs by sqm.

Three patterns employed and five different graphic designs "Carrara Marble, Nero Marquinia Marble, Blue nuanced Lozenges". This product is completely customizable and responds to the customer demands and needs. It creates an unique visual effect.