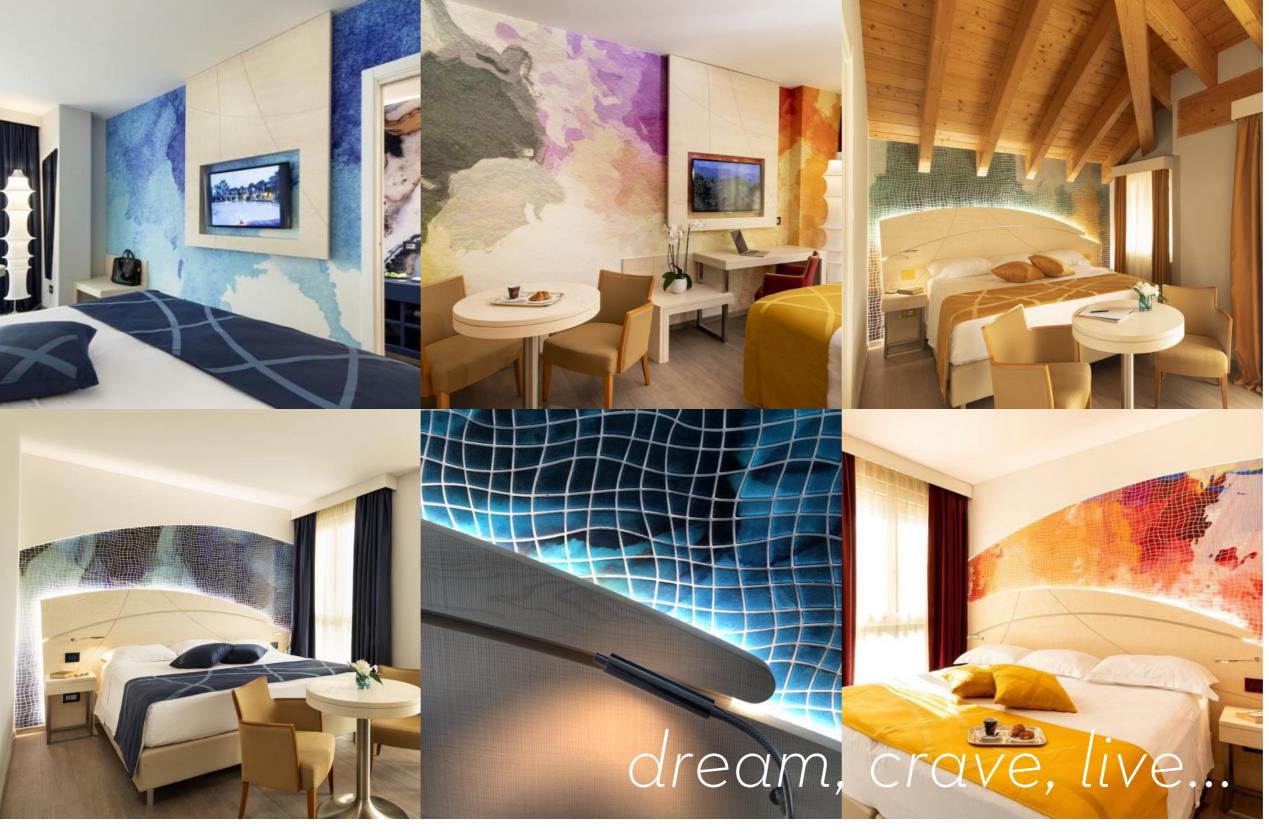

2020 Capsule Collection.

#### R E S I N M O S A I C

Our innovative RESIN MOSAIC was created by the merger of digital printing and transparent resin. Any digital image can be converted into a mosaic. You can even choose the its shape and dimensions.

It's very lightweight (1,2 kg per square meter). It can be applied to supports that cannot stand heavy claddings (for example plasterboard walls and suspended ceilings). Moreover, it is suitable for curved, concave, covex and sinuous shapes.

Resin mosaic is the ideal material for fast restructuring: it's 2mm thick and it can be very simply and quickly placed to any surface, even on top of old tiles with no need to removing them. It can become an important tool for designers and an help to change the look of a façade "indoor or outdoor" or a swimming pool.

# WALLPAPER & RESIN

The match between two technologies, resin mosaic + wallpaper, creates a perfect balance to highlight stylish and unique environments.

The overlapping of these elements gives you back three-dimensional levels, able to handle surfaces, we will take part on. The result will be a graphic, optical and tactile interweaving with an amazing impact.