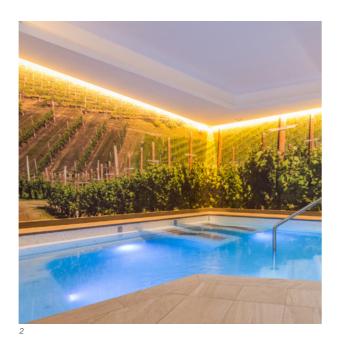

#### Wallpaper

- 1. La Vigna Spa, Veneto Region. Relax Area Wallpaper. Graphic design customized; 2. La Vigna Spa, Veneto Region. Poolside WPS Wallpaper. Graphic design customized;
- 3 . Duo Architetti, Architectural firm, private apartment. 2018 Capsule Collection; 4. Private Apartment, Living Room Wallpaper 2018 Capsule Collection.