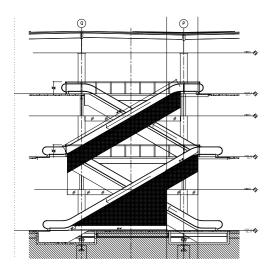

Resin mosaic is the ideal material for fast restructuring: it's 2mm thick and it can be very simply and quickly placed to any surface, even on top of old tiles with no need to removing them. It can become an important tool for designers and an help to change the look of a façade "indoor or outdoor" or a swimming pool.

**W Hotel** - Muscat, Oman - Irregular mosaic on Silver pvc. Graphic design customized.

Pacific Social Restaurant - San Diego, California - Regular mosaic on white pvc. Graphic design customized by Customer.