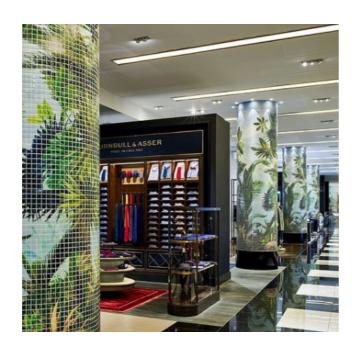

Major Project Design

Designed by Karim Rashid

bloomingdale's.

BLM NORWALK MALL ENTRANCE ARTWORK

V I A D E L L E D A L I E , 1
7 0 0 2 6 M O D U G N O (B A) - I T A L Y
T . + 3 9 0 8 0 5 3 1 5 7 0 0
E . I N F O @ G E M A N C O D E S I G N . I T