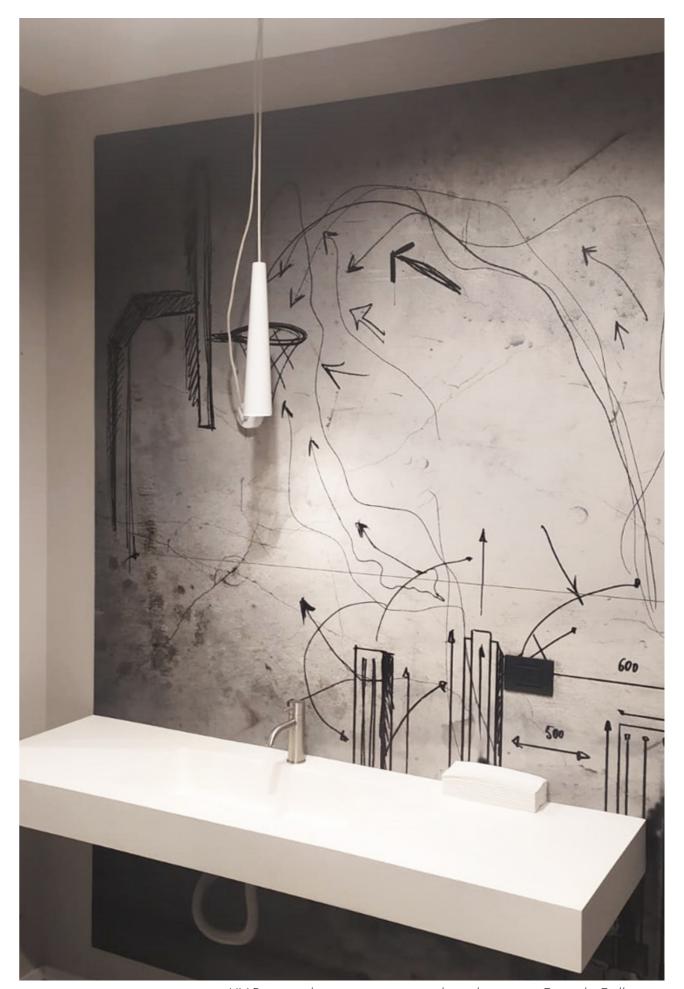

## STAMPA UV

Any material can be printed thanks to the special printing UV (Ultra Violet) technique. This technology associates to optical effect, tactile one. The employed inks are chemical-free and non-toxic, so UV printing is eco-friendly.

The maximum printing size is cm 160x300.

UV Printing decorations on wooden surfaces 3cm thick. Realized for a private loft. 2018 Capsule Collection

UV Printing decorations on wardrobe doors Realized for a private loft - 2018 Capsule Collection