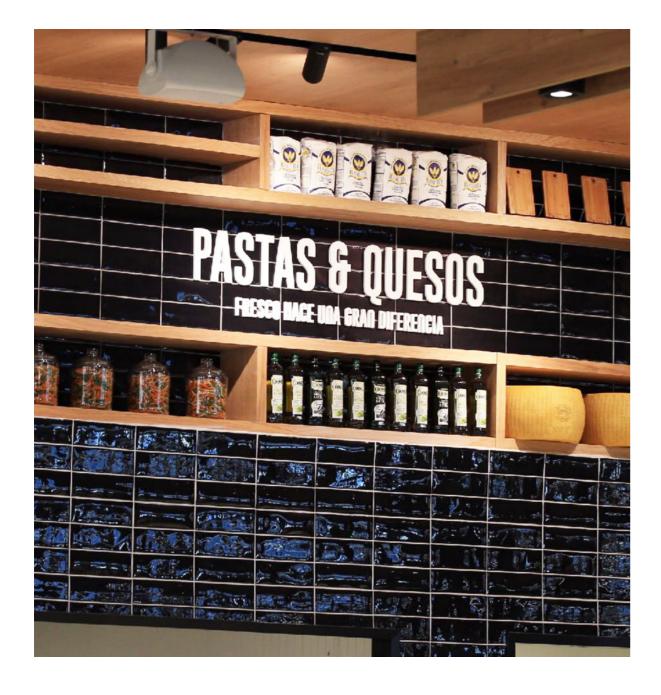

### S U P E R M E R C A D O N A C I O N A L

PUNTA CANA

Gemanco Design Resin Mosaic lands in Domenican Republic! Choosen, and then installed in the new store of Supermercado Nacional, located near to Casa Cuesta, on Boulevard Turistico del Este, Punta Cana proposes itself as a lab, open to new experiences, to improve the complete perception of designing space. Hence, the architectonic choice, which tributes to the traditional features of the Dominican houses, that lend natural energy to the space and complete their essence.

This choice is supported by usage of traditional materials and, at the same time, innovative technologies, in comparison.

Gemanco Design resin mosaic is a certified product, it is compliant with current standards, in terms of food safety, with due regards for local hygiene and health measures. Gemanco Design, with its made in Italy resin mosaic, characterizes, , with absolutely "recognizable" elements the design of the location, that becomes a format to differentiate all the food distribution departments.

Resin mosaic becomes protagonist of the designing space with its 2mm thick and 1.2 kgs by sqm.

Three patterns employed and five different graphic designs "Carrara Marble, Nero Marquinia Marble, Blue nuanced Lozenges". This product is completely customizable and responds to the customer demands and needs. It creates an unique visual effect.