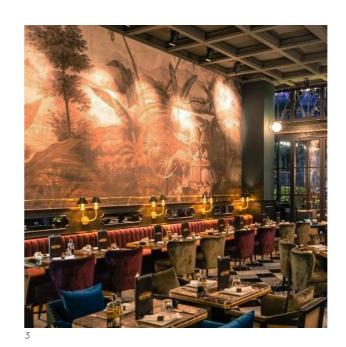

# WALLPAPER & RESIN

The match between two technologies, resin mosaic + wallpaper, creates a perfect balance to highlight stylish and unique environments.

The overlapping of these elements gives you back three-dimensional levels, able to handle surfaces, we will take part on. The result will be a graphic, optical and tactile interweaving with an amazing impact.