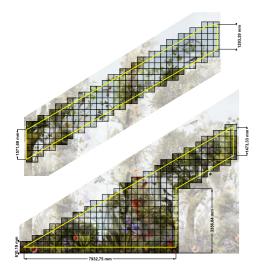

Resin mosaic is the ideal material for fast restructuring: it's 2mm thick and it can be very simply and quickly placed to any surface, even on top of old tiles with no need to removing them. It can become an important tool for designers and an help to change the look of a façade "indoor or outdoor" or a swimming pool.

**W Hotel** - Muscat, Oman - Irregular mosaic on Silver pvc. Graphic design customized.

Pacific Social Restaurant - San Diego, California - Regular mosaic on white pvc. Graphic design customized by Customer.