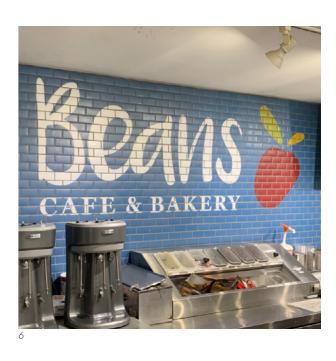

- 5. Mc Donald, Littleton, Colorado Irregular mosaic on white pvc, Graphic design customized;
  6. Beans Cafe & Bakery, Dry Ridge, Kentucky Regular mosaic on white pvc, Graphic design customized;
  7. Fireplace wall, Private loft Regular mosaic on white pvc, Graphic design customized;
  8. Private apartment, Sicily Regular mosaic on Gold pvc, Graphic design customized.