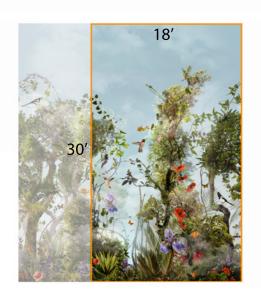

bloomingdale's.

BLM NORWALK MALL ENTRANCE ARTWORK

V I A D E L L E D A L I E , 1
7 0 0 2 6 M O D U G N O (B A) - I T A L Y
T . + 3 9 0 8 0 5 3 1 5 7 0 0
E . I N F O @ G E M A N C O D E S I G N . I T