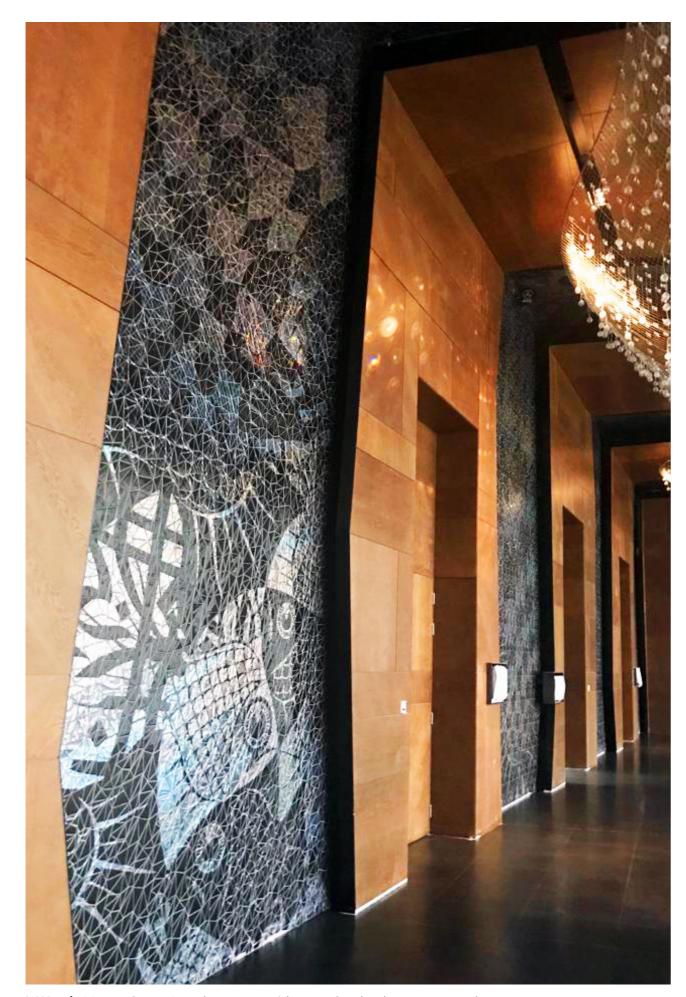

#### R E S I N M O S A I C

Our innovative RESIN MOSAIC was created by the merger of digital printing and transparent resin. Any digital image can be converted into a mosaic. You can even choose the its shape and dimensions.

It's very lightweight (1,2 kg per square meter). It can be applied to supports that cannot stand heavy claddings (for example plasterboard walls and suspended ceilings). Moreover, it is suitable for curved, concave, covex and sinuous shapes.

Resin mosaic is the ideal material for fast restructuring: it's 2mm thick and it can be very simply and quickly placed to any surface, even on top of old tiles with no need to removing them. It can become an important tool for designers and an help to change the look of a façade "indoor or outdoor" or a swimming pool.