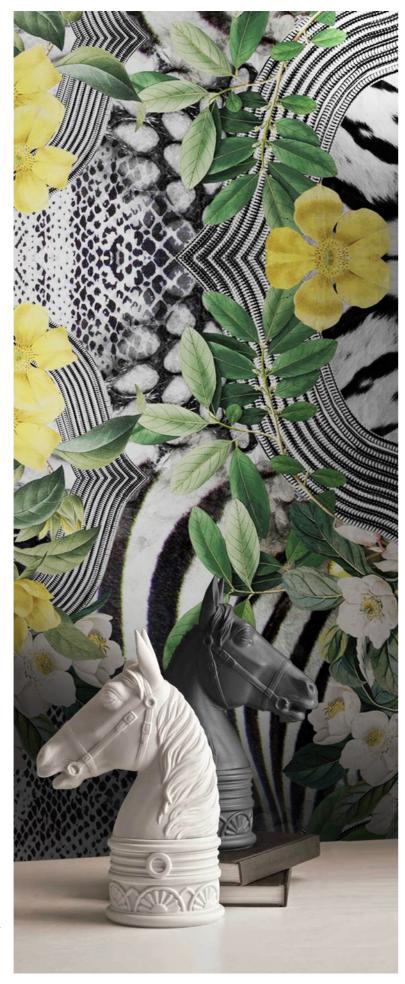

#### WALLPAPER

Any photographic or painting image can be printed in digital format and then converted into wonderful wallpapers. It is suitable for any kind of environment "Indoor and outdoor".

Gemanco Design wallpaper is 100% customizable, it's realized on demand for all tastes. Wallpaper has got slightly granular thickness and consistency, as if it were printed directly on the wall.

It's tailor-made and, to avoid any material wastage, the exact size required is already cut and ready for use.

Gemanco Design wallpaper can become waterproof, thanks to our **WPS** products (WaterProof System), ideal for wet environment and outdoor.