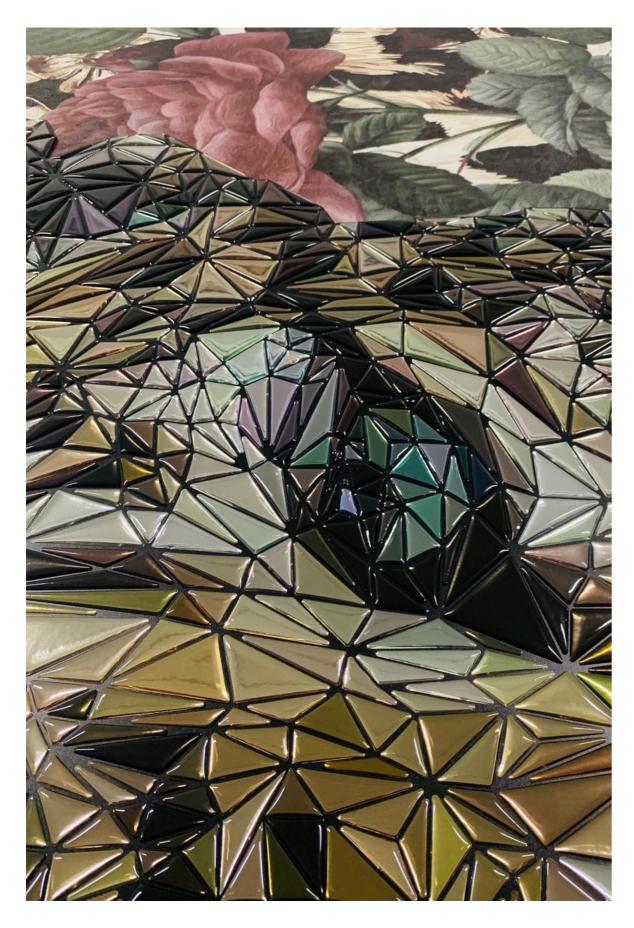

#### R E S I N M O S A I C

Our innovative RESIN MOSAIC was created by the merger of digital printing and transparent resin. Any digital image can be converted into a mosaic. You can even choose the its shape and dimensions.

It's very lightweight (1,2 kg per square meter). It can be applied to supports that cannot stand heavy claddings (for example plasterboard walls and suspended ceilings). Moreover, it is suitable for curved, concave, covex and sinuous shapes.

Resin mosaic is the ideal material for fast restructuring: it's 2mm thick and it can be very simply and quickly placed to any surface, even on top of old tiles with no need to removing them. It can become an important tool for designers and an help to change the look of a façade "indoor or outdoor" or a swimming pool.