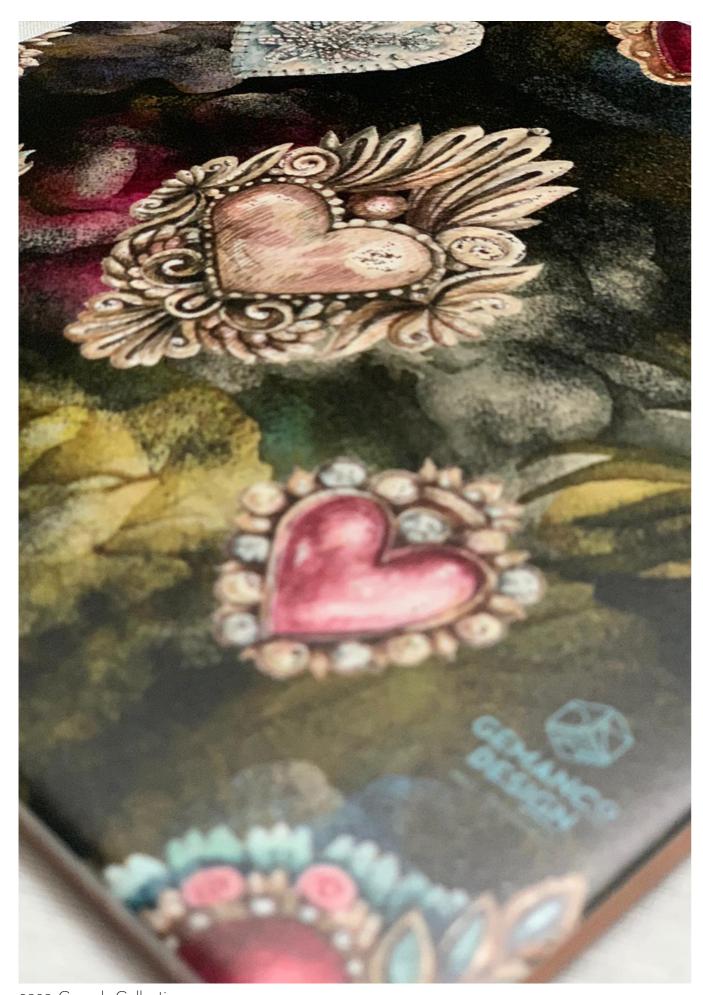

consistency, as if it were printed directly on the wall.

It's tailor-made and, to avoid any material wastage, the exact size required is already cut and ready for use.

Gemanco Design wallpaper can become waterproof, thanks to our **WPS** products (WaterProof System), ideal for wet environment and outdoor.









Wallpaper and Resin designed to "**BD**NY 2019", printed on Sandblast wallpaper support. 2020 Capsule Collection.

# WALLPAPER & RESIN

The match between two technologies, resin mosaic + wallpaper, creates a perfect balance to highlight stylish and unique environments.

The overlapping of these elements gives you back three-dimensional levels, able to handle surfaces, we will take part on. The result will be a graphic, optical and tactile interweaving with an amazing impact.



2020 Capsule Collection.

## STAMPA UV

Any material can be printed thanks to the special printing UV (Ultra Violet) technique. This technology associates to optical effect, tactile one. The employed inks are chemical-free and non-toxic, so UV printing is eco-friendly.

The maximum printing size is cm 160x300.



UV Printing decorations on wooden surfaces 3cm thick. Realized for a private loft. 2018 Capsule Collection



UV Printing decorations on wardrobe doors Realized for a private loft - 2018 Capsule Collection



UV Printing decorations on porcelain tiles - 2019 Capsule Collection



#### P R O J E C T D E S I G N

Nothing is more real than a dream come true. Gemanco Design provides a turnkey service.

Its technical team, attentive to customers' desires, studies the space and guides