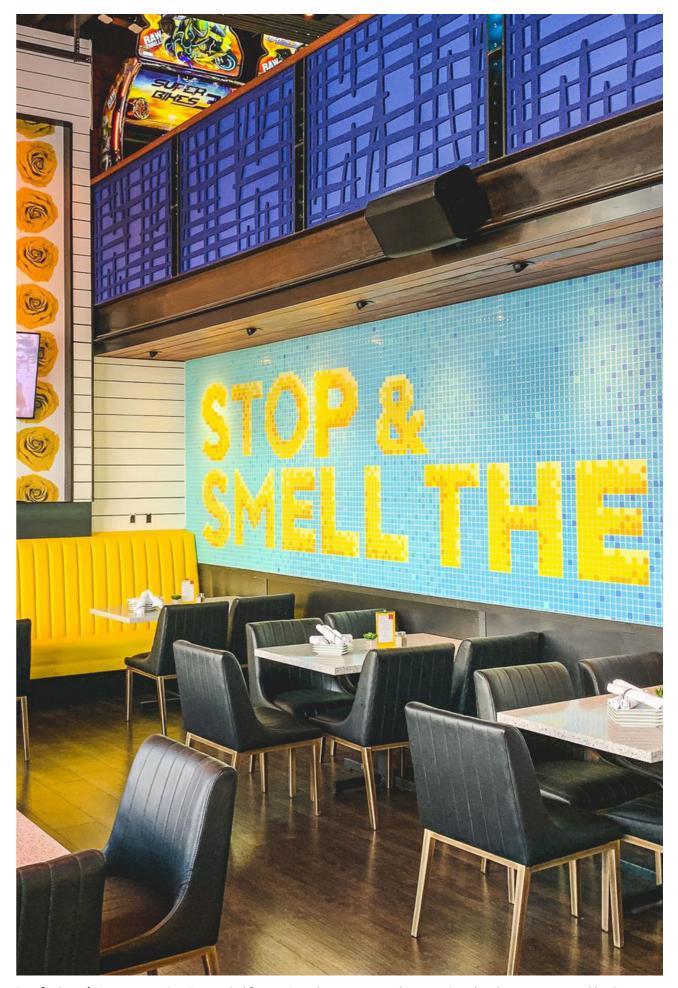

#### Mosaico

- RFI Reggio Calabria Railways Gallery. Regular mosaic on white pvc, Graphic design customized;
   Greens Supermarket, Malta Irregular mosaic on white pvc. Graphic design customized;
   Roland exhibition booth at Viscom 2019 in Milan Irregular mosaic on white pvc, 2019 Capsule Collection;
   W Hotel, Dubai, UAE Outdoor Irregular mosaic on Silver pvc, Graphic design customized;

- 5. Mc Donald, Littleton, Colorado Irregular mosaic on white pvc, Graphic design customized;
  6. Beans Cafe & Bakery, Dry Ridge, Kentucky Regular mosaic on white pvc, Graphic design customized;
  7. Fireplace wall, Private loft Regular mosaic on white pvc, Graphic design customized;
  8. Private apartment, Sicily Regular mosaic on Gold pvc, Graphic design customized.