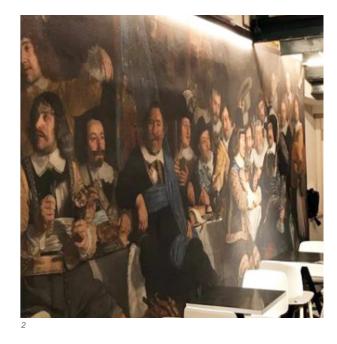

# WALLPAPER & RESIN

The match between two technologies, resin mosaic + wallpaper, creates a perfect balance to highlight stylish and unique environments.

The overlapping of these elements gives you back three-dimensional levels, able to handle surfaces, we will take part on. The result will be a graphic, optical and tactile interweaving with an amazing impact.