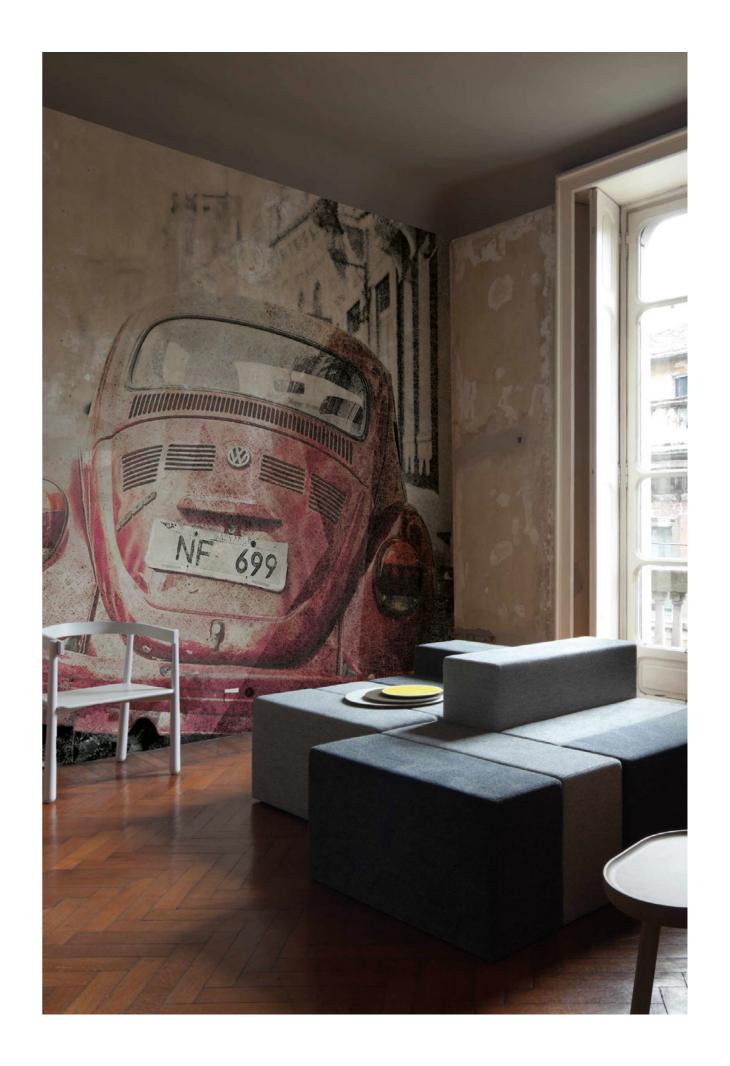

#### WALLPAPER

Any photographic or painting image can be printed in digital format and then converted into wonderful wallpapers. It is suitable for any kind of environment "Indoor and outdoor".

Gemanco Design wallpaper is 100% customizable, it's realized on demand for all tastes. Wallpaper has got slightly granular thickness and consistency, as if it were printed directly on the wall.

It's tailor-made and, to avoid any material wastage, the exact size required is already cut and ready for use.

Gemanco Design wallpaper can become waterproof, thanks to our **WPS** products (WaterProof System), ideal for wet environment and outdoor.