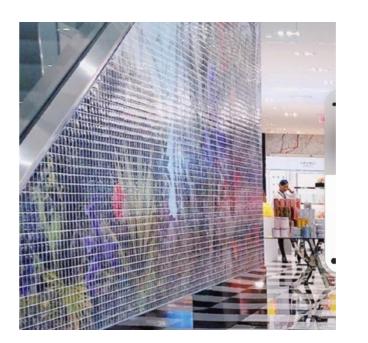

Major Project Design

Designed by Karim Rashid

bloomingdale's.

BLM NORWALK MALL ENTRANCE ARTWORK

V I A D E L L E D A L I E , 1
7 0 0 2 6 M O D U G N O (B A) - I T A L Y
T . + 3 9 0 8 0 5 3 1 5 7 0 0
E . I N F O @ G E M A N C O D E S I G N . I T