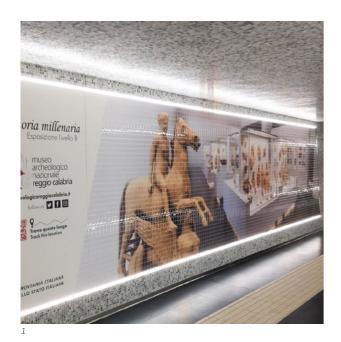

#### Mosaico

- RFI Reggio Calabria Railways Gallery. Regular mosaic on white pvc, Graphic design customized;
   Greens Supermarket, Malta Irregular mosaic on white pvc. Graphic design customized;
   Roland exhibition booth at Viscom 2019 in Milan Irregular mosaic on white pvc, 2019 Capsule Collection;
   W Hotel, Dubai, UAE Outdoor Irregular mosaic on Silver pvc, Graphic design customized;