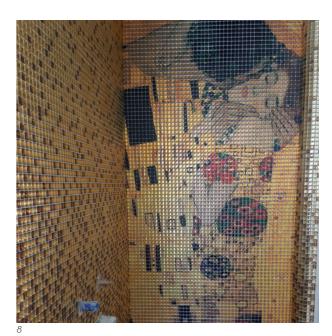

#### R E S I N M O S A I C

Our innovative RESIN MOSAIC was created by the merger of digital printing and transparent resin. Any digital image can be converted into a mosaic. You can even choose the its shape and dimensions.

It's very lightweight (1,2 kg per square meter). It can be applied to supports that cannot stand heavy claddings (for example plasterboard walls and suspended ceilings). Moreover, it is suitable for curved, concave, covex and sinuous shapes.

Resin mosaic is the ideal material for fast restructuring: it's 2mm thick and it can be very simply and quickly placed to any surface, even on top of old tiles with no need to removing them. It can become an important tool for designers and an help to change the look of a façade "indoor or outdoor" or a swimming pool.