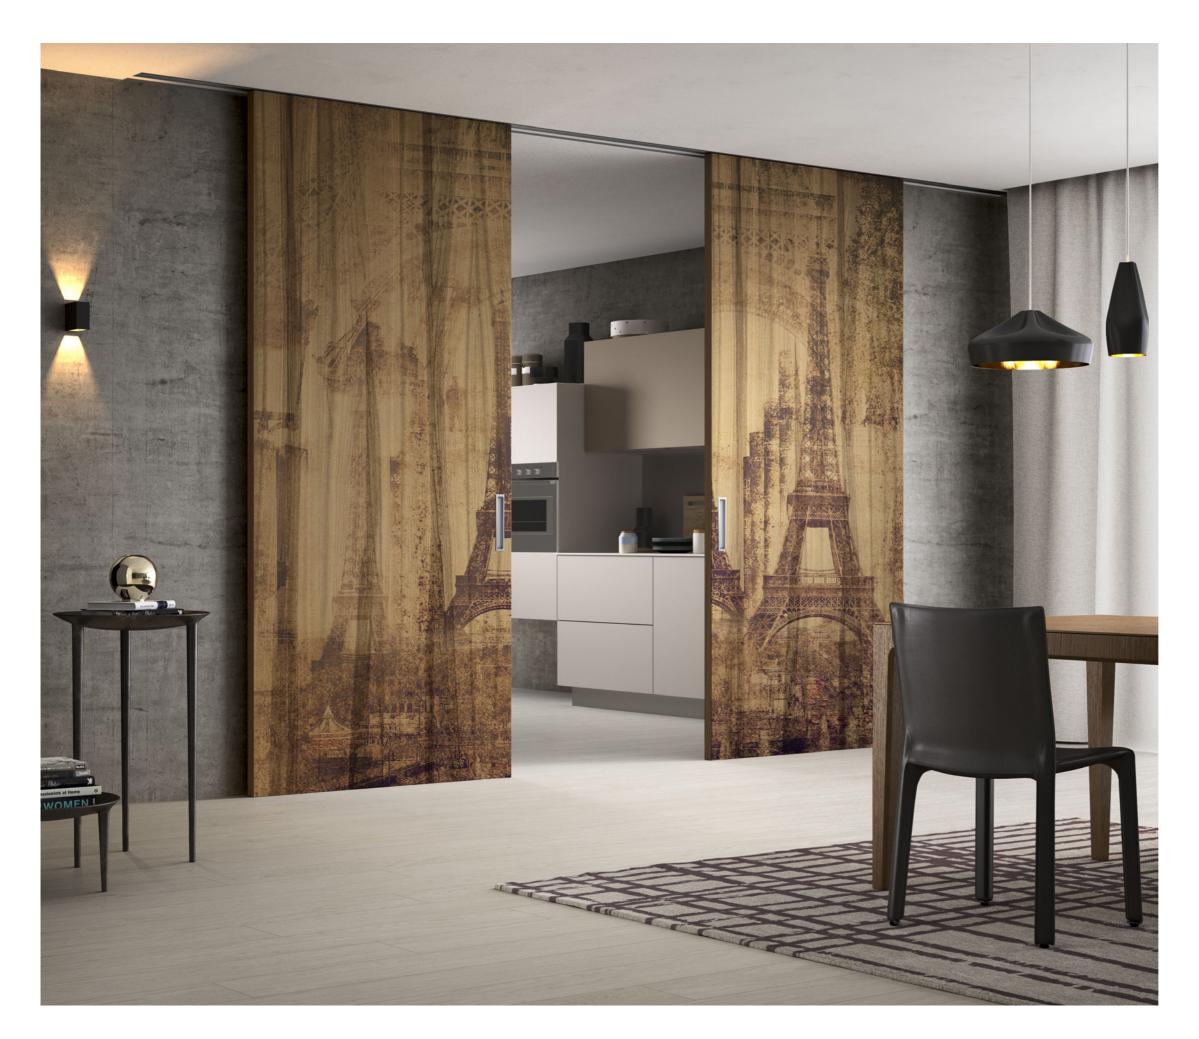

#### WALLPAPER

Any photographic or painting image can be printed in digital format and then converted into wonderful wallpapers. It is suitable for any kind of environment "Indoor and outdoor".

Gemanco Design wallpaper is 100% customizable, it's realized on demand for all tastes. Wallpaper has got slightly granular thickness and consistency, as if it were printed directly on the wall.

It's tailor-made and, to avoid any material wastage, the exact size required is already cut and ready for use.

Gemanco Design wallpaper can become waterproof, thanks to our **WPS** products (WaterProof System), ideal for wet environment and outdoor.