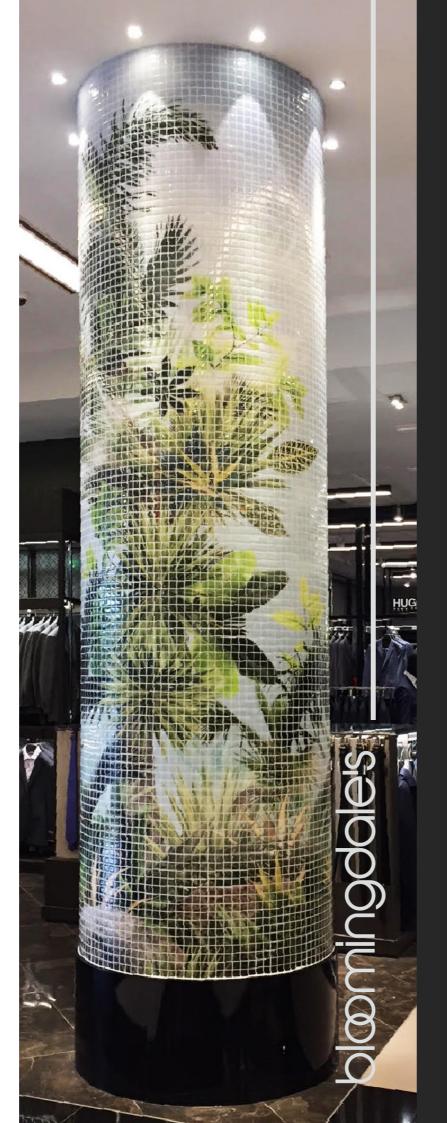

bloomingdale's.

BLM NORWALK MALL ENTRANCE ARTWORK

V I A D E L L E D A L I E , 1
7 0 0 2 6 M O D U G N O (B A) - I T A L Y
T . + 3 9 0 8 0 5 3 1 5 7 0 0
E . I N F O @ G E M A N C O D E S I G N . I T