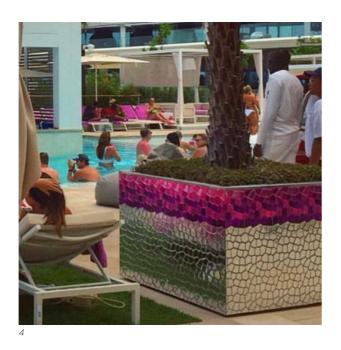

Resin mosaic is the ideal material for fast restructuring: it's 2mm thick and it can be very simply and quickly placed to any surface, even on top of old tiles with no need to removing them. It can become an important tool for designers and an help to change the look of a façade "indoor or outdoor" or a swimming pool.

**W Hotel** - Muscat, Oman - Irregular mosaic on Silver pvc. Graphic design customized.

Pacific Social Restaurant - San Diego, California - Regular mosaic on white pvc. Graphic design customized by Customer.