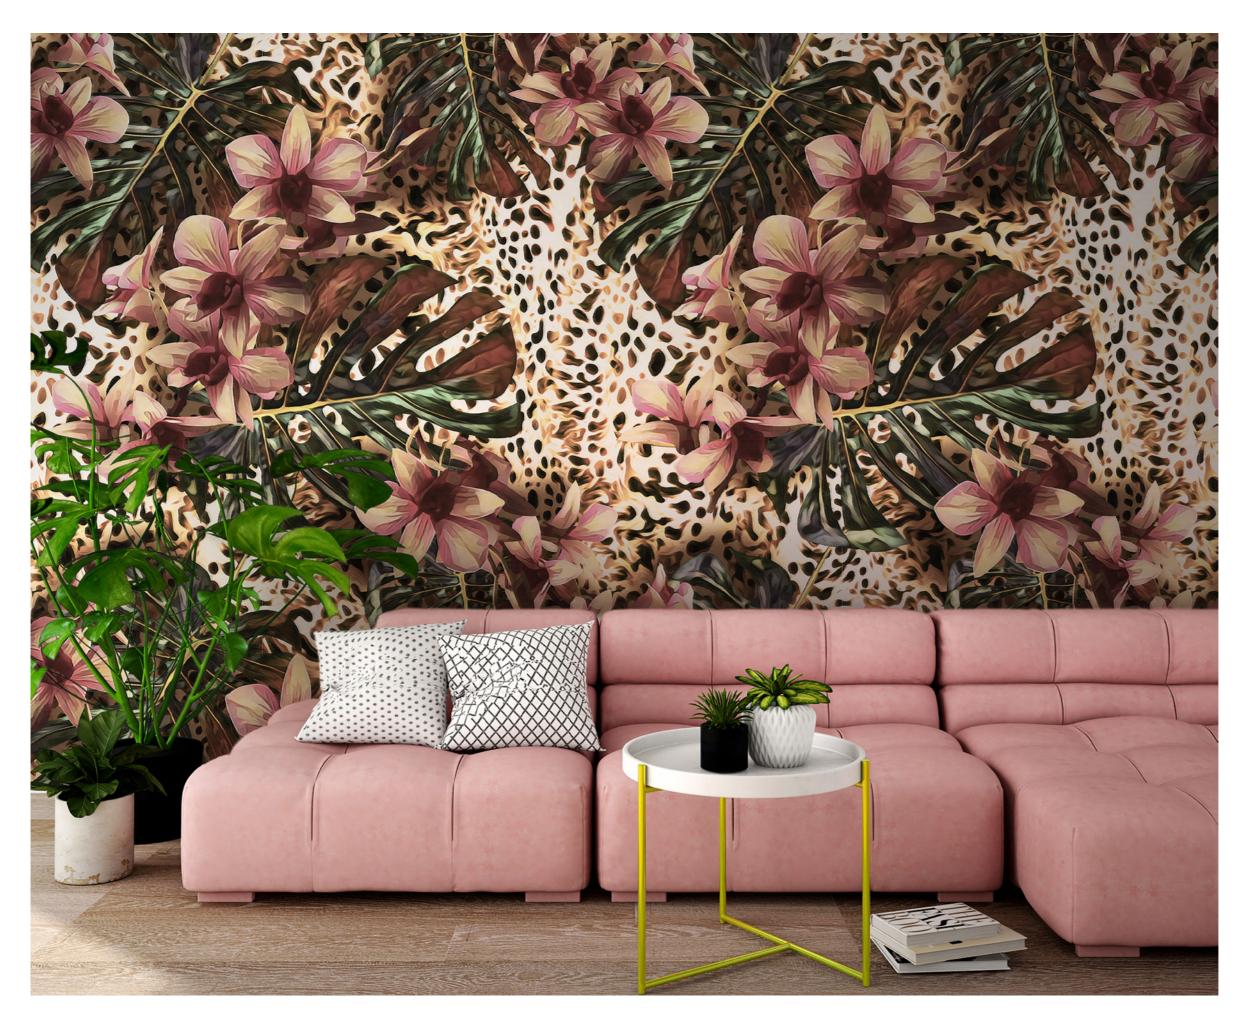

#### WALLPAPER

Any photographic or painting image can be printed in digital format and then converted into wonderful wallpapers. It is suitable for any kind of environment "Indoor and outdoor".

Gemanco Design wallpaper is 100% customizable, it's realized on demand for all tastes. Wallpaper has got slightly granular thickness and consistency, as if it were printed directly on the wall.

It's tailor-made and, to avoid any material wastage, the exact size required is already cut and ready for use.

Gemanco Design wallpaper can become waterproof, thanks to our **WPS** products (WaterProof System), ideal for wet environment and outdoor.