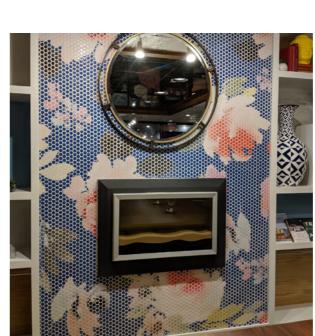

- 5. Mc Donald, Littleton, Colorado Irregular mosaic on white pvc, Graphic design customized;
  6. Beans Cafe & Bakery, Dry Ridge, Kentucky Regular mosaic on white pvc, Graphic design customized;
  7. Fireplace wall, Private loft Regular mosaic on white pvc, Graphic design customized;
  8. Private apartment, Sicily Regular mosaic on Gold pvc, Graphic design customized.