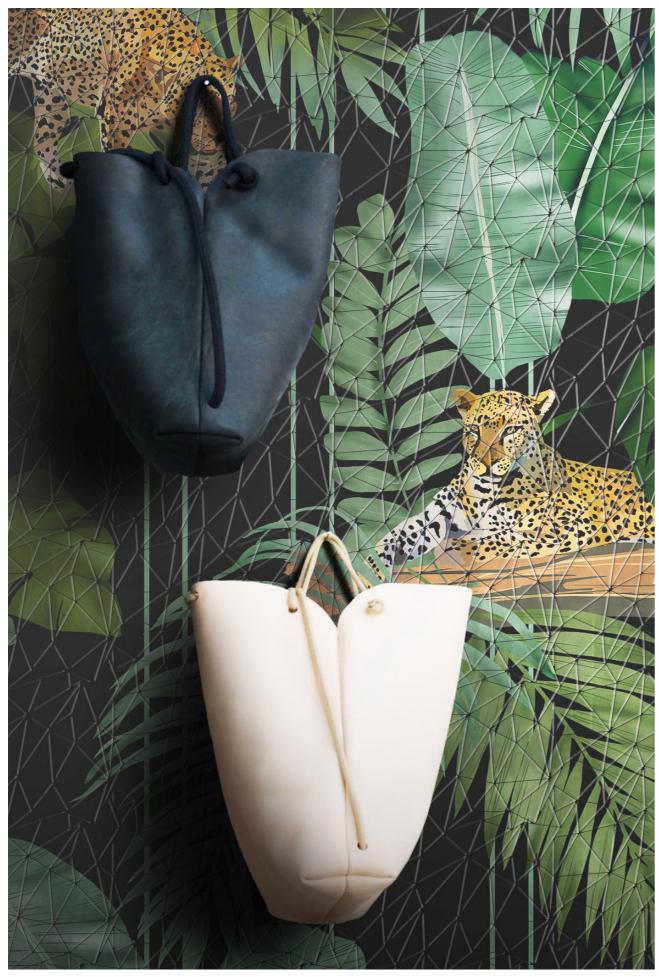

#### WALLPAPER

Any photographic or painting image can be printed in digital format and then converted into wonderful wallpapers. It is suitable for any kind of environment "Indoor and outdoor".

Gemanco Design wallpaper is 100% customizable, it's realized on demand for all tastes. Wallpaper has got slightly granular thickness and consistency, as if it were printed directly on the wall.

It's tailor-made and, to avoid any material wastage, the exact size required is already cut and ready for use.

Gemanco Design wallpaper can become waterproof, thanks to our **WPS** products (WaterProof System), ideal for wet environment and outdoor.