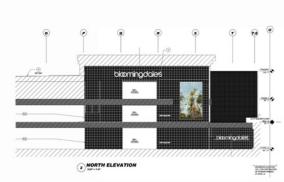

bloomingdale's.

BLM NORWALK MALL ENTRANCE ARTWORK

V I A D E L L E D A L I E , 1
7 0 0 2 6 M O D U G N O (B A) - I T A L Y
T . + 3 9 0 8 0 5 3 1 5 7 0 0
E . I N F O @ G E M A N C O D E S I G N . I T