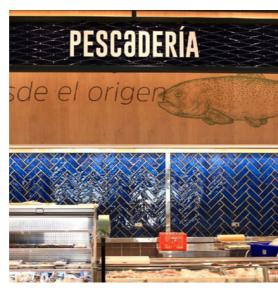

### S U P E R M E R C A D O N A C I O N A L

PUNTA CANA

Gemanco Design Resin Mosaic lands in Domenican Republic! Choosen, and then installed in the new store of Supermercado Nacional, located near to Casa Cuesta, on Boulevard Turistico del Este, Punta Cana proposes itself as a lab, open to new experiences, to improve the complete perception of designing space. Hence, the architectonic choice, which tributes to the traditional features of the Dominican houses, that lend natural energy to the space and complete their essence.

This choice is supported by usage of traditional materials and, at the same time, innovative technologies, in comparison.

Gemanco Design resin mosaic is a certified product, it is compliant with current standards, in terms of food safety, with due regards for local hygiene and health measures. Gemanco Design, with its made in Italy resin mosaic, characterizes, , with absolutely "recognizable" elements the design of the location, that becomes a format to differentiate all the food distribution departments.

Resin mosaic becomes protagonist of the designing space with its 2mm thick and 1.2 kgs by sqm.

Three patterns employed and five different graphic designs "Carrara Marble, Nero Marquinia Marble, Blue nuanced Lozenges". This product is completely customizable and responds to the customer demands and needs. It creates an unique visual effect.